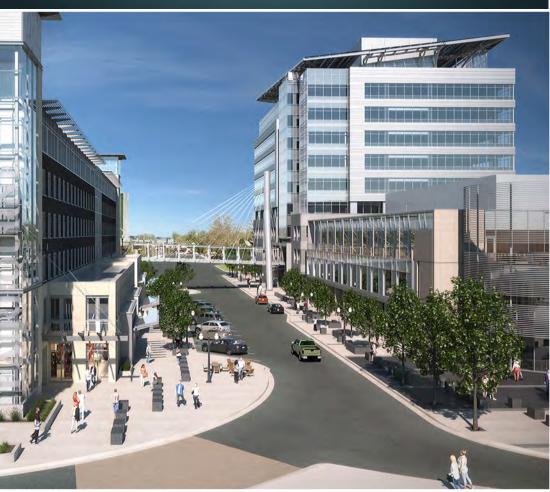

#### PROPERTY HIGHLIGHTS:

- Available for occupancy Fall 2019
- 235,274 rentable square feet
- \$20.50 NNN Lease rate
- 4/1000 parking ratio
- Tallest building in West Valley City; unobscured views of the Salt Lake Valley
- Solar Power, backup generator, and PDK access control
- High speed, fiber-optic internet service available
- Crown Signage available
- Easy access to Salt Lake International Airport
- Walking distance to many amenities including restaurants, hotels, movie theaters, and Valley Fair Mall
- West Valley Central located on site Trax, UTA & Frontrunner