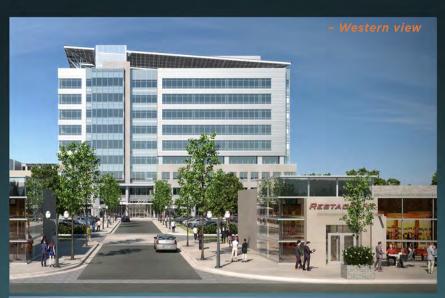

#### PROPERTY HIGHLIGHTS:

- Available for occupancy Fall 2019
- 235,274 rentable square feet
- \$20.50 NNN Lease rate
- 4/1000 parking ratio
- Tallest building in West Valley City; unobscured views of the Salt Lake Valley
- Solar Power, backup generator, and PDK access control
- High speed, fiber-optic internet service available
- Crown Signage available
- Easy access to Salt Lake International Airport
- Walking distance to many amenities including restaurants, hotels, movie theaters, and Valley Fair Mall
- West Valley Central located on site Trax, UTA & Frontrunner