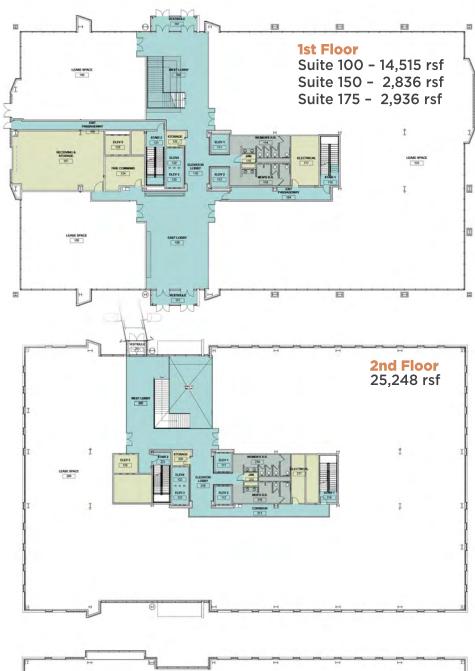

ocated on site Trax, UTA & Frontrunner

# LOCAL AMENITIES:

#### **RESTAURANTS -**

Shula's 347 Grill; Olive Garden; TGI Friday's; Sushi Monster; Cafe Rio Mexican Grill; Rumbi Island Grill; Cafe Zupas; Cup Bop; Jimmy John's; Red Robin; In-N-Out Burger; Wingers Roadhouse Grill

#### **HOTELS** -

Embassy Suites; La Quinta Inn; Sleep Inn; Country Inn & Suites; Crystal Inn

### SERVICES/RETAIL -

Valley Fair Mall; Costco Wholesale; Megaplex Theaters; Cinemark Theaters;
America First Credit Union; U.S. Bank; CVS Pharmacy; West Valley
Public Library

# FOR LEASING INFORMATION:

Anita Lockhart

Wasatch Commercial Management, Inc. 595 S. Riverwoods Parkway, Suite 400 Logan, Utah 84321 (801) 961-1017 alockhart@netwasatch.com

www.fairbournebusinesspark.com



# **FAIBOURNE STATION FLOOR PLANS:**