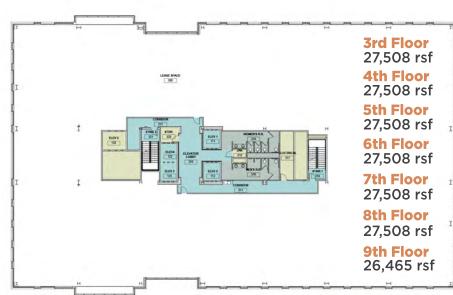

ated on site Trax, UTA & Frontrunner

# LOCAL AMENITIES:

#### **RESTAURANTS -**

Shula's 347 Grill; Olive Garden; TGI Friday's; Sushi Monster; Cafe Rio Mexican Grill; Rumbi Island Grill; Cafe Zupas; Cup Bop; Jimmy John's; Red Robin; In-N-Out Burger; Wingers Roadhouse Grill

#### **HOTELS** -

Embassy Suites; La Quinta Inn; Sleep Inn; Country Inn & Suites; Crystal Inn

### SERVICES/RETAIL -

Valley Fair Mall; Costco Wholesale; Megaplex Theaters; Cinemark Theaters;
America First Credit Union; U.S. Bank; CVS Pharmacy; West Valley
Public Library

# FOR LEASING INFORMATION:

Anita Lockhart

Wasatch Commercial Management, Inc. 595 S. Riverwoods Parkway, Suite 400 Logan, Utah 84321 (801) 961-1017 alockhart@netwasatch.com

www.fairbournebusinesspark.com



# **FAIBOURNE STATION FLOOR PLANS:**