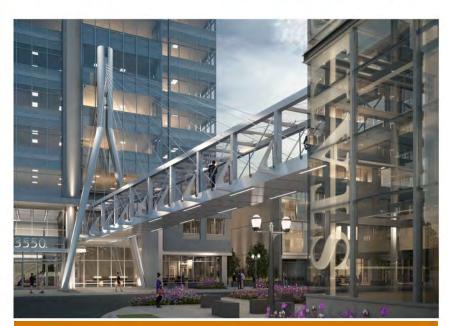

#### PROPERTY HIGHLIGHTS:

- Available for occupancy Fall 2019
- 235,274 rentable square feet
- \$20.50 NNN Lease rate
- 4/1000 parking ratio
- Tallest building in West Valley City; unobscured views of the Salt Lake Valley
- Solar Power, backup generator, and PDK access control
- High speed, fiber-optic internet service available
- Crown Signage available
- Easy access to Salt Lake International Airport
- Walking distance to many amenities including restaurants, hotels, movie theaters, and Valley Fair Mall
- West Valley Central located on site Trax, UTA & Frontrunner