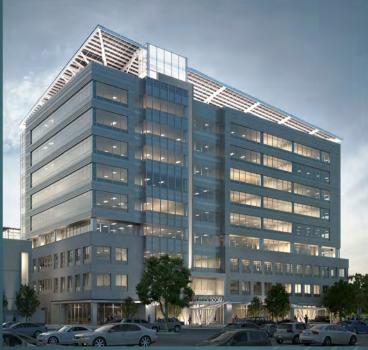

#### PROPERTY HIGHLIGHTS:

- Available for occupancy Fall 2019
- 235,274 rentable square feet
- \$20.50 NNN Lease rate
- 4/1000 parking ratio
- Tallest building in West Valley City; unobscured views of the Salt Lake Valley
- Solar Power, backup generator, and PDK access control
- High speed, fiber-optic internet service available
- Crown Signage available
- Easy access to Salt Lake International Airport
- Walking distance to many amenities including restaurants, hotels, movie theaters, and Valley Fair Mall
- West Valley Central located on site Trax, UTA & Frontrunner