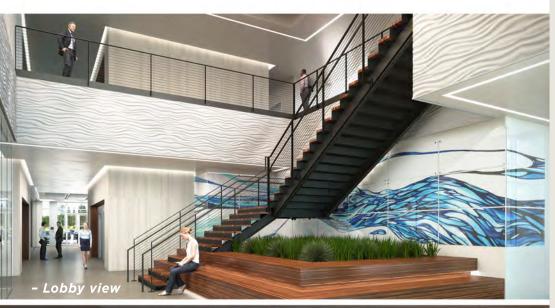

#### PROPERTY HIGHLIGHTS:

- Available for occupancy Fall 2019
- 235,274 rentable square feet
- \$20.50 NNN Lease rate
- 4/1000 parking ratio
- Tallest building in West Valley City; unobscured views of the Salt Lake Valley
- Solar Power, backup generator, and PDK access control
- High speed, fiber-optic internet service available
- Crown Signage available
- Easy access to Salt Lake International Airport
- Walking distance to many amenities including restaurants, hotels, movie theaters, and Valley Fair Mall
- West Valley Central located on site Trax, UTA & Frontrunner